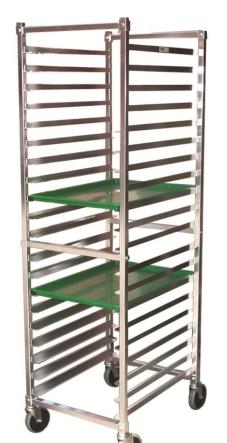

### **Standard Features & Benefits**

- Knock down pan racks are great for freight savings, ideal for light duty, and are UPS shippable
- Unit designed to hold both 18" x 26" sheet pans and 14" x 18" trays
- Custom sizes available to hold other types of trays
- ◆ All welded aluminum construction
- All units have 5" polyurethane casters
- ◆ Lifetime guarantee against rust

### Standard Models

|            | Tray     | Spacing | DxLxH        |                  | Weight |       |
|------------|----------|---------|--------------|------------------|--------|-------|
| Model No.  | Capacity | (in.)   | (in.)        | (mm.)            | (lbs.) | (kg.) |
| SQUARE TOP |          |         |              |                  |        |       |
| 4H1144     | 12       | 5       | 26 x 21 x 67 | 660 x 533 x 1701 | 31     | 14    |
| 4H1165     | 15       | 3.5     | 26 x 21 x 67 | 660 x 533 x 1701 | 33     | 15    |
| 4H1170     | 18       | 3       | 26 x 21 x 65 | 660 x 533 x 1651 | 37     | 16.5  |
| 4H1182     | 20       | 3       | 26 x 21 x 67 | 660 x 533 x 1701 | 38     | 17    |
| ROUND TOP  |          |         |              |                  |        |       |
| 4H1143     | 12       | 5       | 26 x 21 x 70 | 660 x 533 x 1778 | 32     | 14.5  |
| 4H1180     | 20       | 3       | 26 x 21 x 70 | 660 x 533 x 1778 | 42     | 19    |