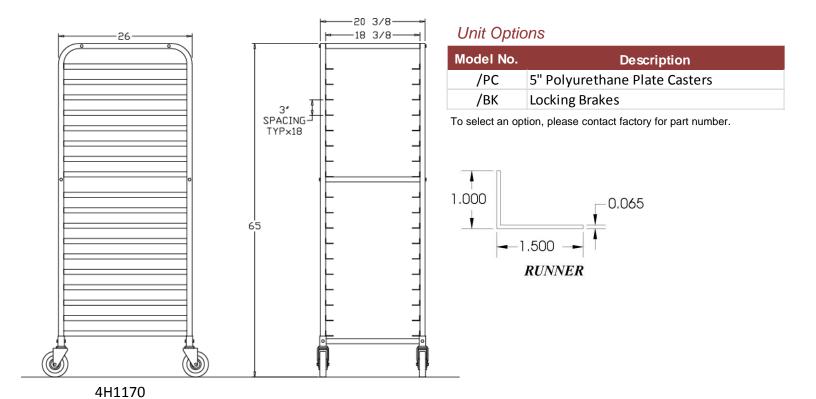

### Standard Models

|            | Tray     | Spacing | DxLxH        |                  | Weight |       |
|------------|----------|---------|--------------|------------------|--------|-------|
| Model No.  | Capacity | (in.)   | (in.)        | (mm.)            | (lbs.) | (kg.) |
| SQUARE TOP |          |         |              |                  |        |       |
| 4H1144     | 12       | 5       | 26 x 21 x 67 | 660 x 533 x 1701 | 31     | 14    |
| 4H1165     | 15       | 3.5     | 26 x 21 x 67 | 660 x 533 x 1701 | 33     | 15    |
| 4H1170     | 18       | 3       | 26 x 21 x 65 | 660 x 533 x 1651 | 37     | 16.5  |
| 4H1182     | 20       | 3       | 26 x 21 x 67 | 660 x 533 x 1701 | 38     | 17    |
| ROUND TOP  |          |         |              |                  |        |       |
| 4H1143     | 12       | 5       | 26 x 21 x 70 | 660 x 533 x 1778 | 32     | 14.5  |
| 4H1180     | 20       | 3       | 26 x 21 x 70 | 660 x 533 x 1778 | 42     | 19    |

#### **RUNNERS:**

All runners are fully welded to the uprights. Extruded runners are 1" x 1 1/2"

### CASTERS:

Units feature a standard polyurethane 5" x 1 1/2" wheel on a swivel stem caster.

AMCO • Freestyle • ISS • Kelmax • LPI • Universal Stainless • Gillis-Jarke

SPG International, LLC 11230 Harland Drive NE Covington, GA 30014 877-503-4SPG (4774)